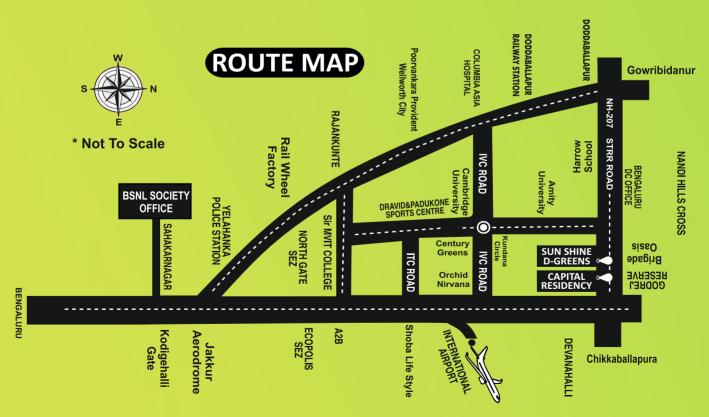

#### **LOCATION ADVANTAGES**

- 10 Minutes Drive to Kempegowda International Airport
- 10 Minutes Drive to Nandi Hills
- 1 Km to DC Office (Rural)
- 1.5 Km to SEZ (Special Economic Zone)
- 3km to Foxconn 300 Acer Project
- Adjacent to STRR Road
- 3 Kms to IVC Road
- 2 Kms to Gitam institute
- 6 Kms to Golf Court (To the Tee Golf Academy)
- Very Close to Institutions
  - 1) Cambridge University
  - 2) Amity Institute
  - 3) Harrow International School
  - 4) Nagarjuna Colleges & Institutions

Sun Shine D-Greens & Capital Residency Project is ideally located in the Upcoming Suburb of Devanahalli Bengaluru situated very close to the Bengaluru City Corporation Limits. The Project comes under BIAAPA (Bangalore International Airport Area Planning Authority)